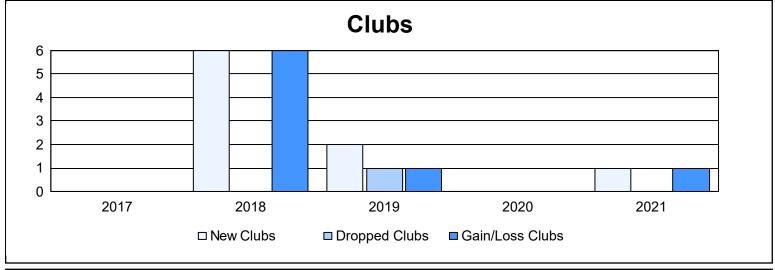

District 412 B As of June 2021 Cumulative

| Year      | New<br>Clubs | Dropped<br>Clubs | Gain/<br>Loss<br>Clubs | New<br>Members | Charter<br>Members | Reinstate<br>Members | Transfer<br>Members | Total<br>Member<br>Added | Total<br>Members<br>Dropped | Gain/<br>Loss<br>Members |
|-----------|--------------|------------------|------------------------|----------------|--------------------|----------------------|---------------------|--------------------------|-----------------------------|--------------------------|
| 2016-2017 | 0            | 0                | 0                      | 123            | 0                  | 8                    | 0                   | 131                      | 44                          | 87                       |
| 2017-2018 | 6            | 0                | 6                      | 178            | 204                | 3                    | 2                   | 387                      | 105                         | 282                      |
| 2018-2019 | 2            | 1                | 1                      | 53             | 55                 | 3                    | 2                   | 113                      | 200                         | -87                      |
| 2019-2020 | 0            | 0                | 0                      | 39             | 6                  | 0                    | 2                   | 47                       | 70                          | -23                      |
| 2020-2021 | 1            | 0                | 1                      | 151            | 35                 | 3                    | 3                   | 192                      | 130                         | 62                       |
| Average   | 2            | 0                | 2                      | 109            | 60                 | 3                    | 2                   | 174                      | 110                         | 64                       |